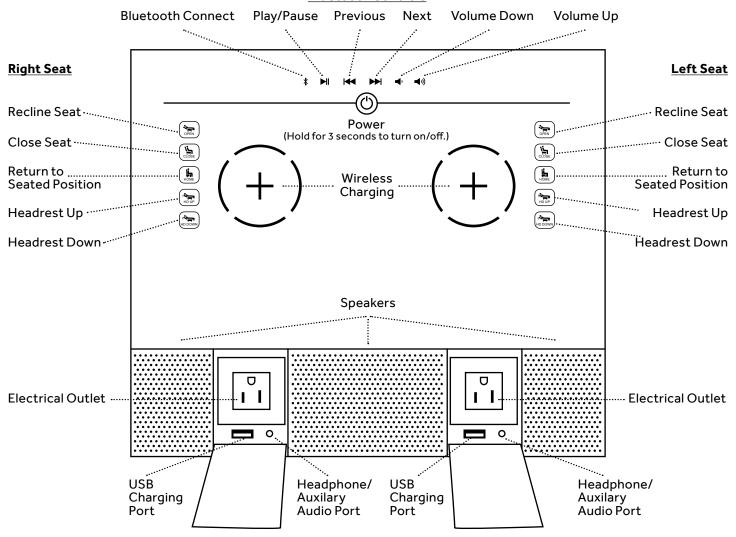

### **iTable**

(IF EQUIPPED)

**Center seat back folds down** to reveal iTable.

**iTable** is for personal electric devices such as laptops or cell phones. Can be used to charge devices and play bluetooth audio.

#### **Bluetooth Controls**