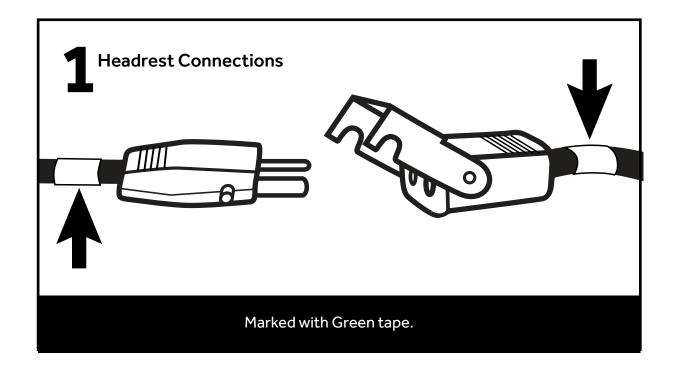

### **ELECTRICAL CONNECTIONS**

Right Facing Back of Sofa Left Facing

Bottom of Sofa