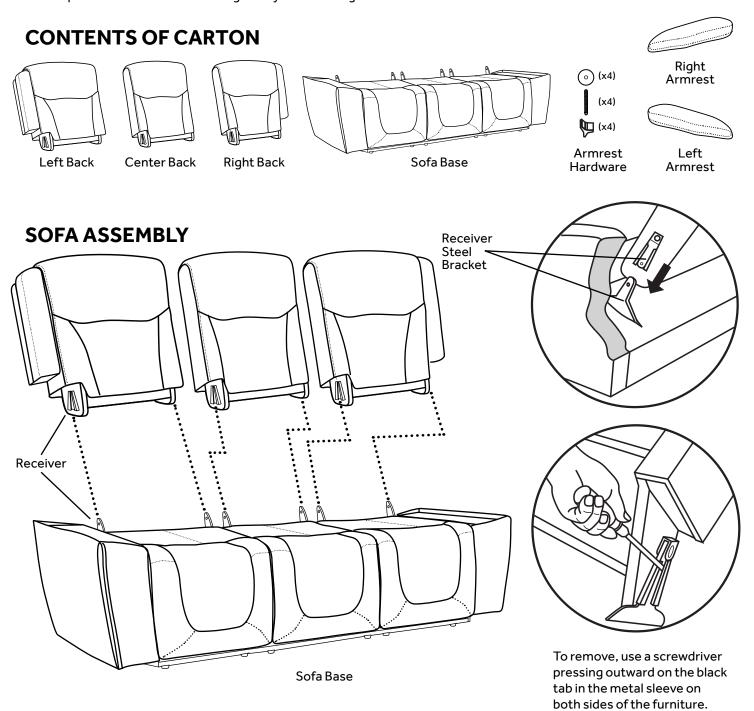

### **CARE AND CLEANING**

In order to maintain appearance, dust regularly. If a spot occurs, clean area with a damp cloth (*DO NOT RUB*). If that does not work, use a mild water-based detergent/soap.

Do not use household or common cleaners may cause damage.

Do not place furniture in direct sunlight may cause fading.



### **ARMREST ASSEMBLY**



### **ELECTRICAL CONNECTIONS**

Right Facing Back of Sofa Left Facing



Bottom of Sofa



## **OUTSIDE ARM P<sup>2</sup> CONTROLS**





# ASSEMBLY INSTRUCTIONS

### **iTable**

(IF EQUIPPED)

**Center seat back folds down** to reveal iTable.

**iTable** is for personal electric devices such as laptops or cell phones. Can be used to charge devices and play bluetooth audio.



#### **Bluetooth Controls**



### **POP-OUT CUP HOLDERS**

(IF EQUIPPED)