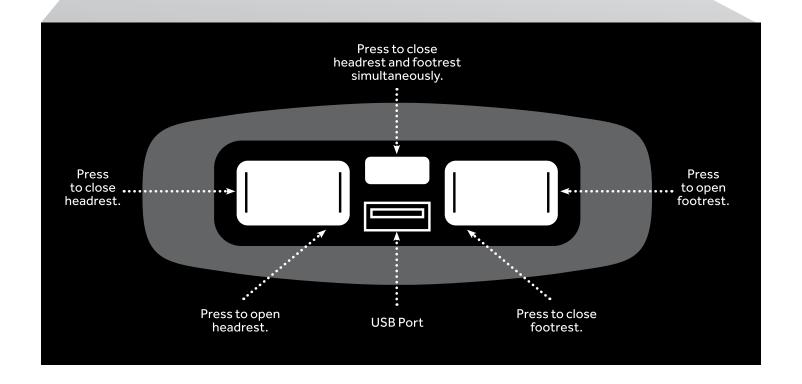

### **CARE AND CLEANING**

In order to maintain appearance, dust regularly. If a spot occurs, clean area with a damp cloth (*DO NOT RUB*). If that does not work, use a mild water-based detergent/soap.

Do not use household or common cleaners may cause damage.

Do not place furniture in direct sunlight may cause fading.



### **ARMREST ASSEMBLY**



### **ELECTRICAL CONNECTIONS**

Right Facing Back of Sofa Left Facing



Bottom of Sofa



## **OUTSIDE ARM P<sup>2</sup> CONTROLS**





# ASSEMBLY INSTRUCTIONS

### **iTable**

(IF EQUIPPED)

**Center seat back folds down** to reveal iTable.

**iTable** is for personal electric devices such as laptops or cell phones. Can be used to charge devices and play bluetooth audio.



#### **Bluetooth Controls**



### **POP-OUT CUP HOLDERS**

(IF EQUIPPED)