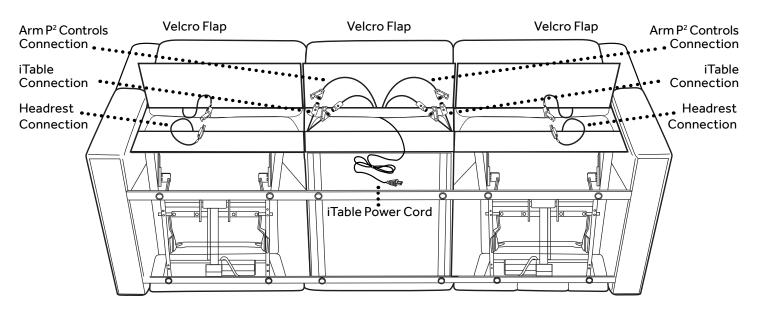

### **ELECTRICAL CONNECTIONS**

Right Facing Back of Sofa Left Facing

Bottom of Sofa

## **OUTSIDE ARM P<sup>2</sup> CONTROLS**