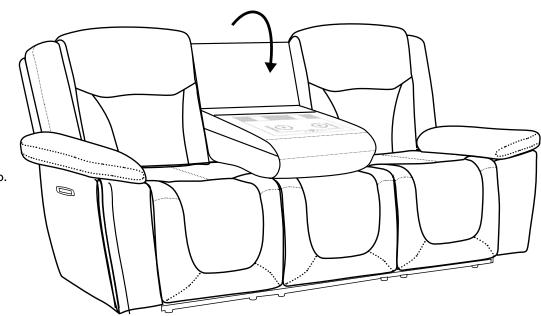

### **iTable**

(IF EQUIPPED)

**Center seat back folds down** to reveal iTable.

**iTable** is for personal electric devices such as laptops or cell phones. Can be used to charge devices and play bluetooth audio.