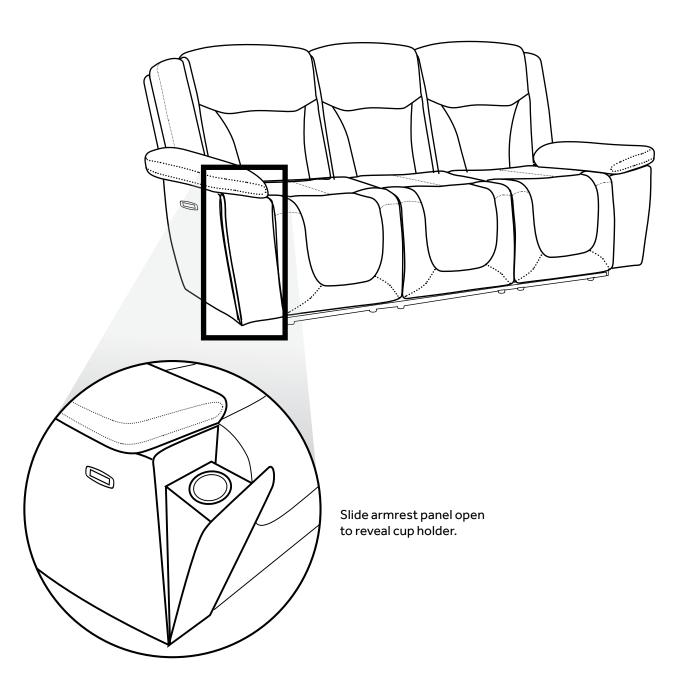

ARE AND CLEANING**

In order to maintain appearance, dust regularly. If a spot occurs, clean area with a damp cloth (*DO NOT RUB*). If that does not work, use a mild water-based detergent/soap.

Do not use household or common cleaners may cause damage.

Do not place furniture in direct sunlight may cause fading.



### **ARMREST ASSEMBLY**



### **ELECTRICAL CONNECTIONS**

Right Facing Back of Sofa Left Facing



Bottom of Sofa



## **OUTSIDE ARM P<sup>2</sup> CONTROLS**





# ASSEMBLY INSTRUCTIONS

### **iTable**

(IF EQUIPPED)

**Center seat back folds down** to reveal iTable.

**iTable** is for personal electric devices such as laptops or cell phones. Can be used to charge devices and play bluetooth audio.



#### **Bluetooth Controls**



### **POP-OUT CUP HOLDERS**

(IF EQUIPPED)