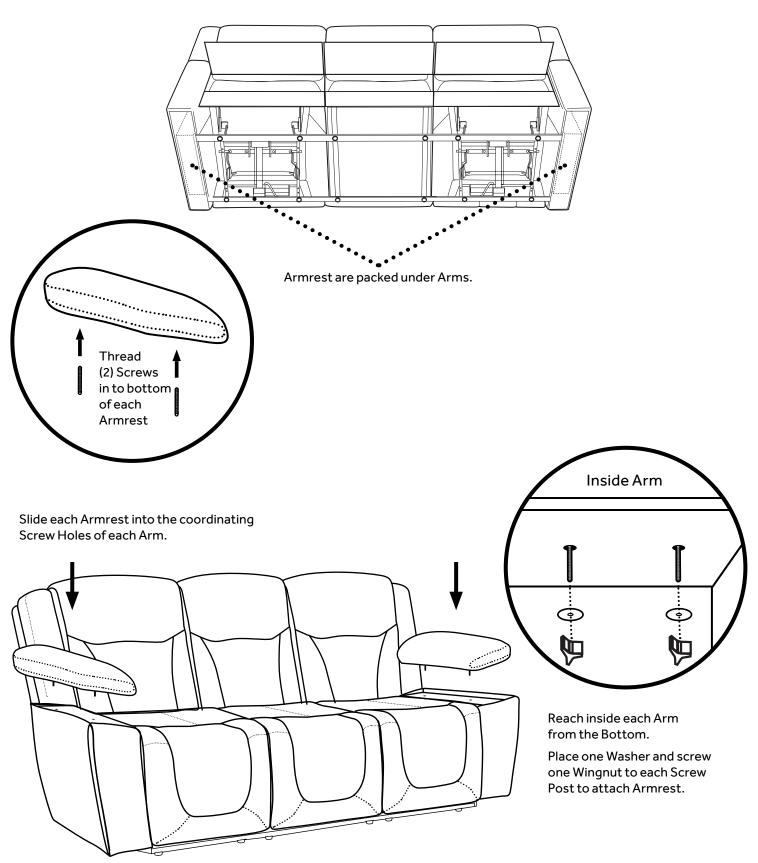

### **CARE AND CLEANING**

In order to maintain appearance, dust regularly. If a spot occurs, clean area with a damp cloth (*DO NOT RUB*). If that does not work, use a mild water-based detergent/soap.

Do not use household or common cleaners may cause damage.

Do not place furniture in direct sunlight may cause fading.



### **ARMREST ASSEMBLY**



### **ELECTRICAL CONNECTIONS**

Right Facing Back of Sofa Left Facing



Bottom of Sofa



## **OUTSIDE ARM P<sup>2</sup> CONTROLS**





# ASSEMBLY INSTRUCTIONS

### **iTable**

(IF EQUIPPED)

**Center seat back folds down** to reveal iTable.

**iTable** is for personal electric devices such as laptops or cell phones. Can be used to charge devices and play bluetooth audio.



#### **Bluetooth Controls**



### **POP-OUT CUP HOLDERS**

(IF EQUIPPED)