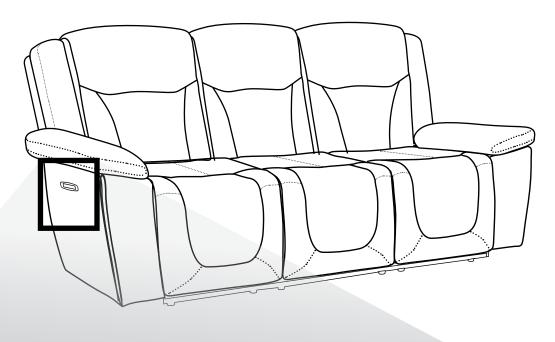

### **CARE AND CLEANING**

In order to maintain appearance, dust regularly. If a spot occurs, clean area with a damp cloth (*DO NOT RUB*). If that does not work, use a mild water-based detergent/soap.

Do not use household or common cleaners may cause damage.

Do not place furniture in direct sunlight may cause fading.



### **ARMREST ASSEMBLY**



### **ELECTRICAL CONNECTIONS**

Right Facing Back of Sofa Left Facing



Bottom of Sofa



## **OUTSIDE ARM P<sup>2</sup> CONTROLS**





# ASSEMBLY INSTRUCTIONS

### **iTable**

(IF EQUIPPED)

**Center seat back folds down** to reveal iTable.

**iTable** is for personal electric devices such as laptops or cell phones. Can be used to charge devices and play bluetooth audio.



#### **Bluetooth Controls**



### **POP-OUT CUP HOLDERS**

(IF EQUIPPED)