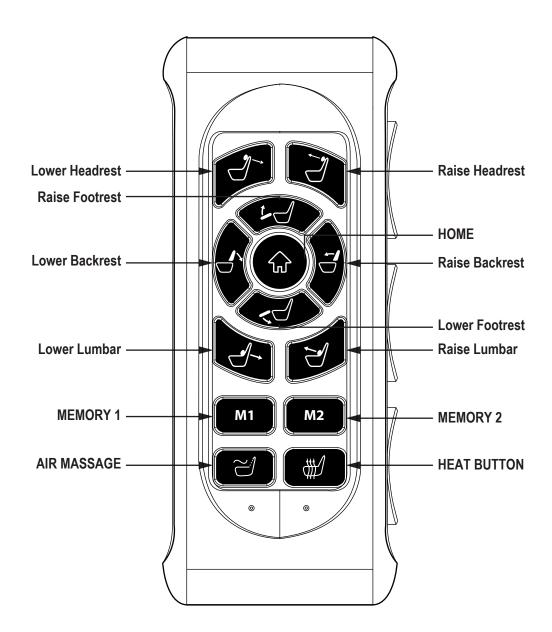

## **Operating Instructions for Rocker Recliner**

AIR MASSAGE: Press the air massage button to activate air massage function. Press again to cycle intensity through low (light is green), high (light is red), and off (light is off).

When user operates lumbar, will eliminate massage motion if it has been in use.

Massage working time: 20 min.

**HEAT BUTTON:** Press the heat button to activate heat function. Press again to cycle intensity through low (light is green), high (light is red), and off (light is off).

Heat working time: 30 min.

#### **How to use Memory Function**

Press and hold Memory 1 button and Memory 2 button for 3 seconds. The buzzer in the Remote will keep ringing to indicate that the hand control is in "set" mode. Press and hold the desired memory button to set the memory position. The buzzer will ring two times .

To go to a preset Memory 1 & Memory 2 position, press and hold the desired memory button M1 & M2.

#### How to pair the new remote

Disconnect the power, then Press and hold the "Lower Headrest" button and "Raise Headrest" buttons for 5 seconds, the buzzer in the remote will ring two times. Connect the power, the buzzer in control box will ring three times, and then the remote will ring one time. The pairing is finished.