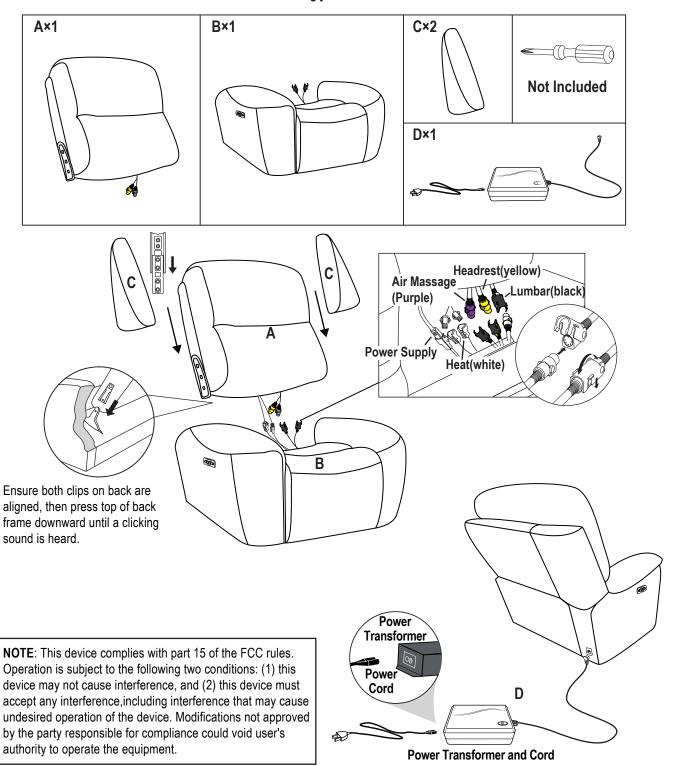

Inside the carton you will find two red plastic bags that have the recliner's wings in them. Remove the wings from the plastic bags and set them aside to be used in assembly and installation.

Make sure to read the instructions below before assembling your rocker recliner.

Do Not plug the power cord into a power outlet until your recliner is fully assembled and in place.

- 1) To help prevent shock and or damage to your product only plug the power cord into a grounded outlet.
- 2) Read the operating instructions carefully before operating your rocker recliner.