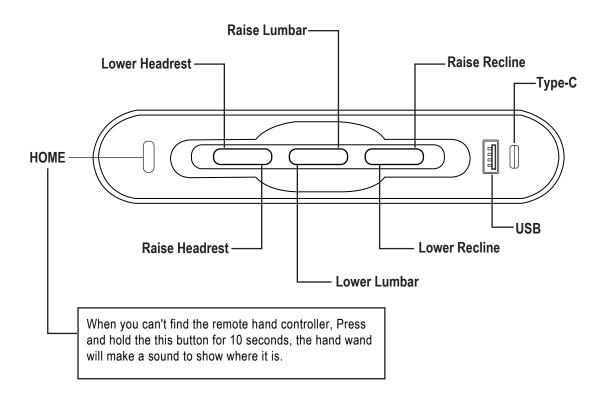

#### How to pair the new remote

Disconnect the power, then Press and hold the "Lower Headrest" button and "Raise Headrest" buttons for 5 seconds, the buzzer in the remote will ring two times. Connect the power, the buzzer in control box will ring three times, and then the remote will ring one time. The pairing is finished.