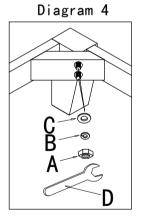

| No. |   | Hardware List     | Q'ty |
|-----|---|-------------------|------|
| A   |   | NUT 5/16"         | 8    |
| B   | 0 | Lock Washer 5/16" | 8    |
| С   | 0 | Flat Washer 5/16" | 8    |
| D   |   | WRENCH 12mm       | 1    |

Diagram 1

Note<sup>.</sup>

- Keep all hardware parts out of the reach of children.
- Do not use substitute parts. Contact your dealer for replacement parts.
- Keep these instructions for future reference.