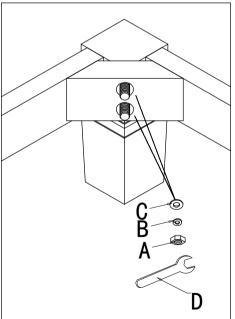

| No. |   | Hardware List     | Q'ty |
|-----|---|-------------------|------|
| A   |   | NUT 5/16"         | 8    |
| B   | 0 | Lock Washer 5/16" | 8    |
| С   | 0 | Flat Washer 5/16" | 8    |
| D   |   | WRENCH 12mm       | 1    |

Diagram 1

Note<sup>.</sup>

- Keep all hardware parts out of the reach of children.
- Do not use substitute parts. Contact your dealer for replacement parts.
- Keep these instructions for future reference.