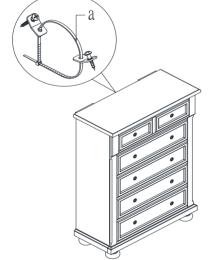

## HARDWARE LIST:

| NO | DESCRIPTION       | SKETCH | SIZE | QTY   |
|----|-------------------|--------|------|-------|
| a  | TIPPING RESTRAINT | D      |      | 1 set |

STEP 1: Attach bun feet(B) to the bottom of drawer chest(A).

## Important note:

The furniture tipping restraint is stapled to the back of the unit.

Page 1 of 1 MADE IN VIETNAM