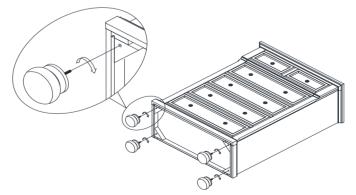

## HARDWARE LIST:

| NO | DESCRIPTION       | SKETCH | SIZE | QTY   |
|----|-------------------|--------|------|-------|
| a  | TIPPING RESTRAINT | D      |      | 1 set |

STEP 1: Attach bun feet(B) to the bottom of drawer chest(A).