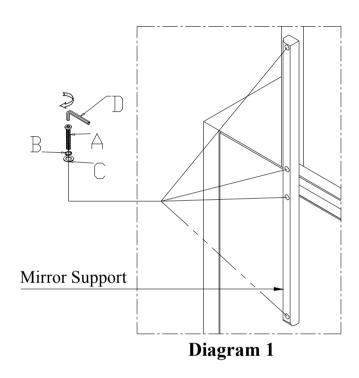

Model#: 086-020

| No. |    | Hardware List     | Q'ty |
|-----|----|-------------------|------|
| A   | 0) | Bolt 1/4"*1-1/2"L | 8    |
| В   |    | Lock Washer 1/4"  | 8    |
| C   | 0  | Flat Washer 1/4"  | 8    |
| D   |    | Allen Wrench 4mm  | 1    |